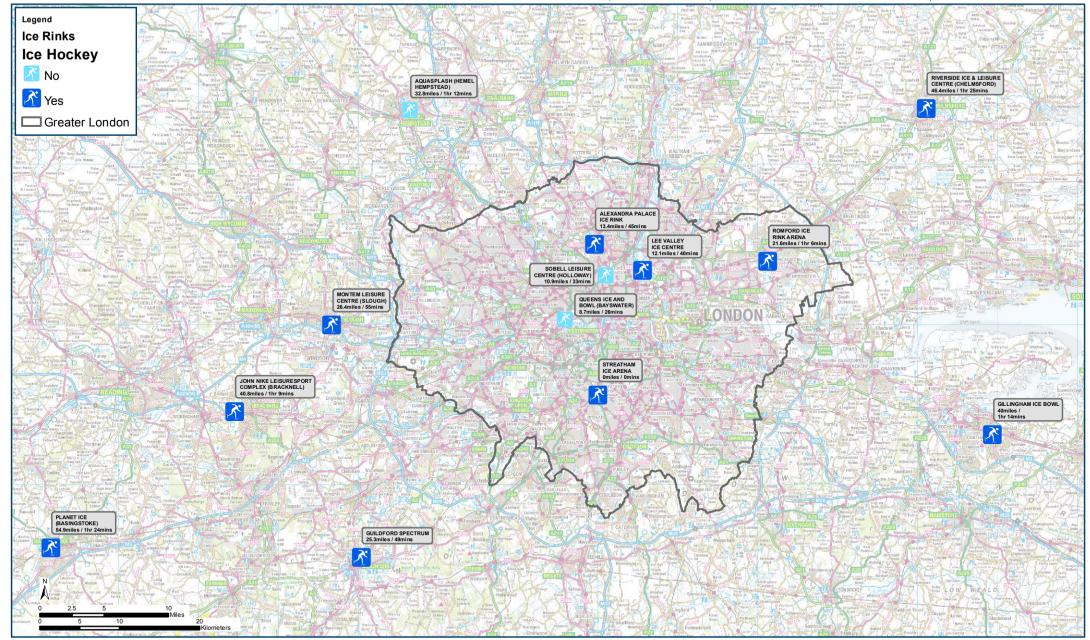

## APPENDIX 6 Ice Rinks within 55 miles drive distance of Streatham Ice Arena

lce rink data sourced from Sport England's national facility database - www.activeplaces.com Travel calculations (drive distance and drive time) sourced from the AA's Route Planner - www.theaa.com/route-planner

© Crown copyright. All rights reserved Sport England 100033111 2011. Sport England, Victoria House, Bloomsbury Square, London, WC1B 4SE Tel: 020 7273 1514 Email: mark.critchley@sportengland.org Drawn by: Mark Critchley Reference: 0126MC Date: 7th February 2011 Version: 2 (Final)